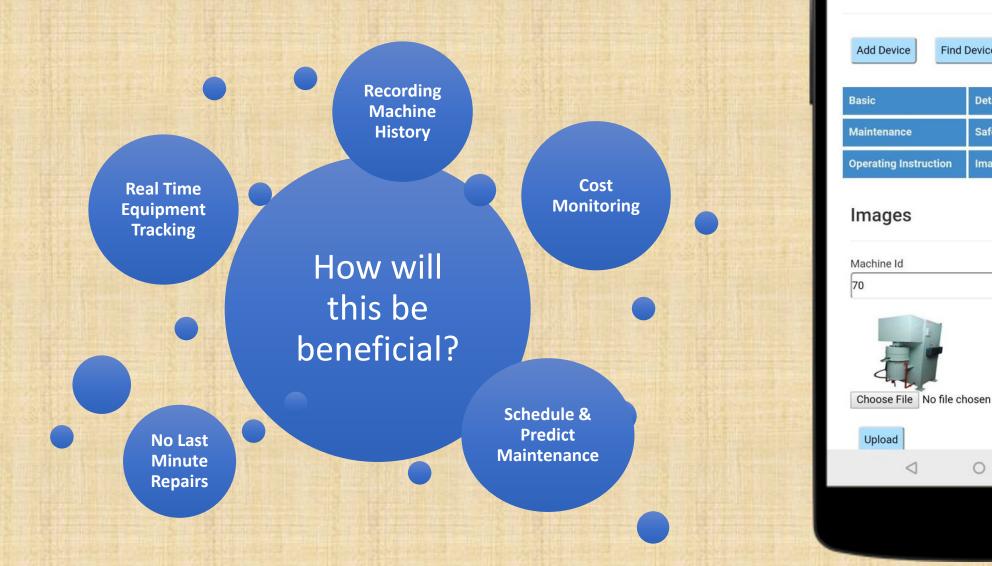

#### **Mobile Responsive Module**

Add / Edit Machine Data

Find Device

Detail

Image(s)

0

Safety Instruction