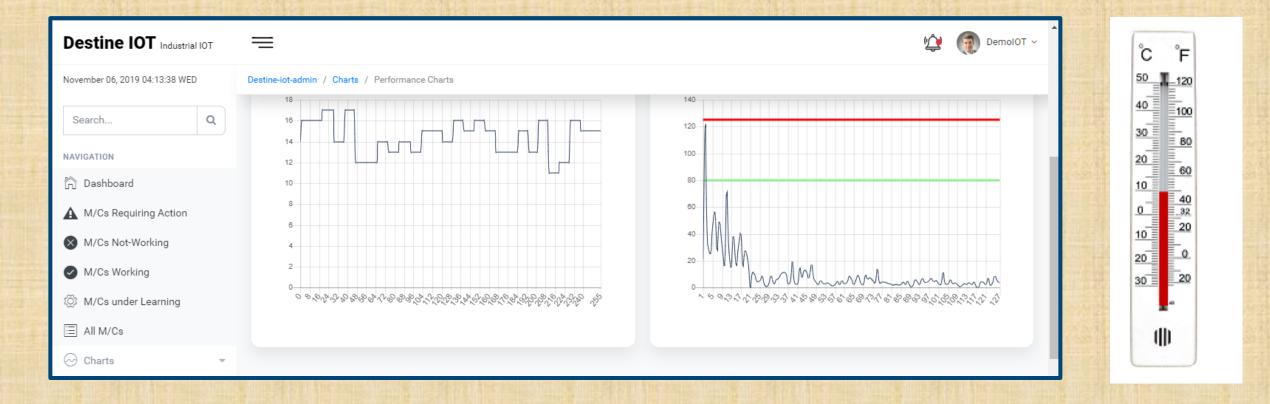

earch Q NAVIGATION                          | BEAD MILL<br>100 %<br>2.5% change from yesterday          | STIRRER TANK MOUNTED<br>100 %<br>2.5% change from yesterday |               |
| ✓ M/Cs Working ∅ M/Cs under Learning         | Working                                                   | Not-Working                                                 |               |
| <ul> <li>All M/Cs</li> <li>Charts</li> </ul> | HIGH SPEED STIRRER<br>100 %<br>2.5% change from yesterday | SAND MILL<br>100 %<br>2.5% change from yesterday            |               |
|                                              | Working                                                   | Working                                                     | •             |



# Machine Specific Data for Predictive Maintenance





#### **Mobile Responsive Module**



Add / Edit Machine Data

Find Device

Detail

Image(s)

0

Safety Instruction



## All in One Solution



- Asset management
- Stock and Inventory Management
- Spare parts & Quality control
- Cost management
- Product costing
- Barcode & RFID integration



For more details reach us at info@destinetech.com

Website: www.destinetech.com Phone: +91-9320724330

315, Zest Business Spaces, M. G. Road, Ghatkopar (E), Mumbai-400077, India.